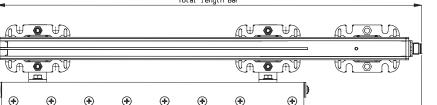

The airknife with Performax Easy is the especially useful for situations where the ionisation or cleaning needs to be mobile s.a. cleaning parts with a robot. With the 24V connection it is easy to install in such applications. The Airknife with Performax Easy is standard available in 5 lenghts, 76, 15, 310, 460 and 610 mm. Longer combinations on request