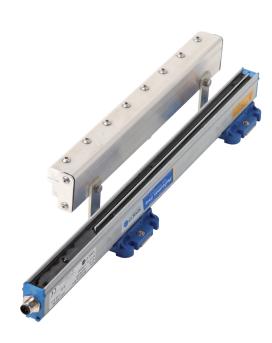

## static control made Easy!

amplification and ionisation to produce a high-velocity "sheet" of ionised air (amplification ratio as high as 25:1). This combined effect can be used for static neutralising and dust removal in a single operation, for instance in the automotive finishing, printing, packaging, plastics andtextille industries. The airknife is very compact and does not have any moving parts. Simco-lon anti-static bars produce an electrical field which causes air molecules to break down into positive and negative ions. These ions are picked up by the high-velocity airflow porduced by the airknife and proplled into the work area where they neutralise the charged surface or product.

The airknife with Performax Easy is the especially useful for situations where the ionisation or cleaning needs to be mobile s.a. cleaning parts with a robot. With the 24V connection it is easy to install in such applications. The Airknife with Performax Easy is standard available in 5 lenghts, 76, 15, 310, 460 and 610 mm. Longer combinations on request